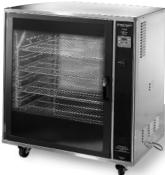

# Rotisserie Merchandising

Rotisserie merchandising equipment and accessories from Henny Penny can help improve sales and productivity in rotisserie programs.

SCD-6/SCD-8 Rotisserie Display for SCR-6 and SCR-8 rotisseries

#### Description

Henny Penny Rotisserie displays are designed to hold and display cooked chickens until carving, serving, or selling. Display units correspond dimensionally to rotisseries, which can be stacked on the displays to save space and provide convenient access.

#### Features

- Durable stainless steel cabinet.
- Large tempered glass doors front and rear, shaded to match look of rotisseries.
- Magnetic door closures with optional customer side handle.
- Units hold full rotisserie loads.
- Incandescent lighting for warm, even illumination.
- Gentle even forced air heating.
- Fully insulated top and sidewalls.
- Removable drip tray for easy cleaning.
- Adjustable, removable wire shelves.