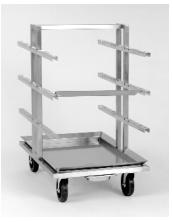

## RSS-012/RSS-016 Rotisserie Spit Stand

#### Description

Henny Penny's new Rotisserie Spit Stands make loading and unloading your Henny Penny Rotisserie easy and efficient. Simply place loaded spits or baskets on the rotisserie stand and take them where you need to go. Seasoning can be applied as you load the stand. A removable drip tray in the bottom of the stand catches drippings.

#### Features

- Constructed of top quality stainless steel
- Accepts all types of Henny Penny spits and baskets
- Has four heavy-duty 5 in.
  (127 mm) locking swivel casters