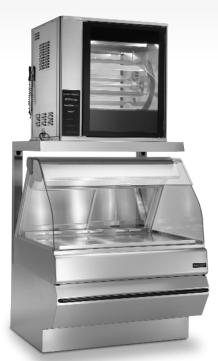

## RMB-363 Rotisserie Display Base

#### Description

The Henny Penny Rotisserie Display Base is an attractive, sturdy unit specially designed to integrate rotisserie cooking and self-service merchandising into one convenient freestanding station. Designed for SCR-6 six spit rotisserie and HMR-3 three well self-serve merchandiser. (See separate data sheets for detailed information on rotisserie and merchandiser.)

### Features

- Sleek, attractive design
- Minimal surfaces for easy self-serve access and high visibility.
- Durable, easy-to-clean stainless steel.
- Base profile designed for recessed kicker.
- Protective bumper strip