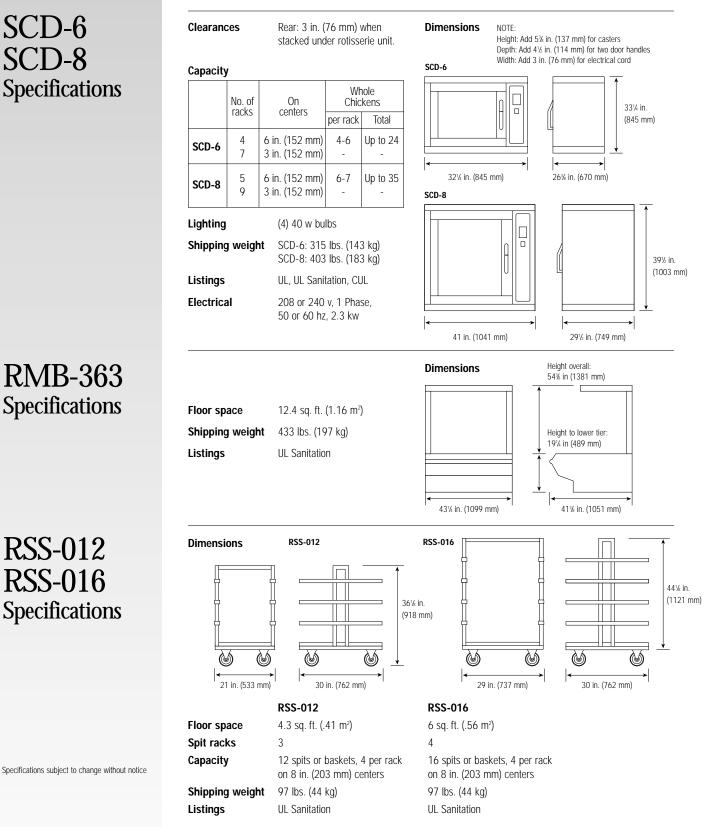

# Rotisserie Merchandising

Rotisserie merchandising equipment and accessories from Henny Penny can help improve sales and productivity in rotisserie programs.

SCD-6/SCD-8 Rotisserie Display for SCR-6 and SCR-8 rotisseries

## RMB-363 Rotisserie Display Base

## RSS-012/RSS-016 Rotisserie Spit Stand