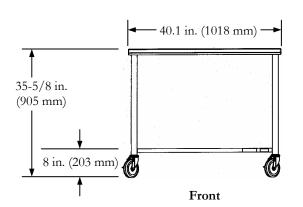

## **Main Features**

- Sturdy stainless steel construction.
- Four heavy-duty casters; two locking.
- Convenient lower storage shelf.

| Specifications | SCT-800                        |
|----------------|--------------------------------|
| Height         | 35-5/8 in. (905 mm)            |
| Width          | 40.1 in. (1018 mm)             |
| Depth          | 34 in. (864 mm)                |
| Floor Space    | 10 sq. ft. (1 m <sup>2</sup> ) |
| Listings       | UL Sanitation                  |