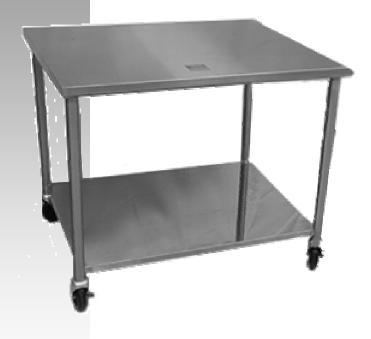

## Work Table

## SCT-800 Rotisserie Table

Work tables give foodservice operators a sturdy and clean surface to place rotisseries when built-in countertops are not available.

## Description

Henny Penny Rotisserie Table is designed to provide a base to mount the Henny Penny SCR-6 or SCR-8 countertop Rotisseries.

Above: SCT-800 Rotisserie Table

**Henny Penny Corporation** PO Box 60

PO Box 60 Eaton OH 45320 USA

- +1 937 456.8400
- +1 937 456.8402 Fax

**Toll free in USA** 800 417.8417 800 417.8402 Fax

www.hennypenny.com