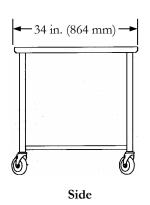

## **Main Features**

- Sturdy stainless steel construction.
- Four heavy-duty casters; two locking.
- Convenient lower storage shelf.

| Specifications | SCT-800                        |
|----------------|--------------------------------|
| Height         | 35-5/8 in. (905 mm)            |
| Width          | 40.1 in. (1018 mm)             |
| Depth          | 34 in. (864 mm)                |
| Floor Space    | 10 sq. ft. (1 m <sup>2</sup> ) |
| Listings       | UL Sanitation                  |