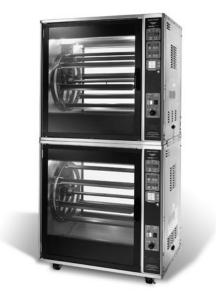

## Rotisseries

## *Featuring New* Curved Glass Rotisserie Door

Rotisseries combine the popular taste of rotisserie style roasting with space-saving, flexibility, high performance and round-theclock durability.

Top view of SCR-16 with curved glass door.

SCR-16 with curved glass door.

Henny Penny Corporation PO Box 60 Eaton OH 45320 USA

+1 937 456.8400 +1 937 456.8402 Fax

**Toll free in USA** 800 417.8417 800 417.8402 Fax