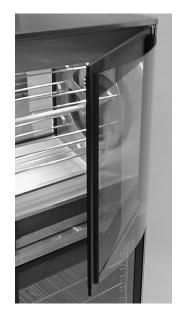

## Description

The new curved tempered glass door gives the Henny Penny rotisserie a clean modern look into the cooking theatre.

## **Main Features**

- Combination straight and curved glass door opens for easy cleaning between glass.
- Constructed of tempered glass.
- Door can be retrofitted in the field. (SCR models only) with a total replacement door only.
- Door fits SCR-6, SCR-8, and SCD (non-handle door only).
- Mounts customer (non-control side) only.