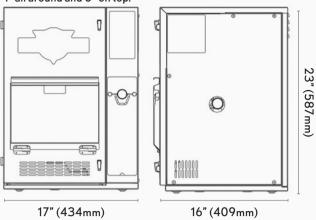

## CLEARANCES

1" all around and 0" on top.

### GENERAL SPECIFICATIONS ALL MODELS

| Phase               | Single (3 wire)                              | International models upon request.                                                                                                                                                                          |  |
|---------------------|----------------------------------------------|-------------------------------------------------------------------------------------------------------------------------------------------------------------------------------------------------------------|--|
| Cycles              | 50/60 Hz                                     | *Based on up to 11/2 minute fast frie  **For use on an individual branch circuit rated 30 A minimum. For supply connectors, use minimum no. 10 AWG wire (30 A rated). This fryer must be properly connected |  |
| Weight              | 80 lbs (36 kg)                               |                                                                                                                                                                                                             |  |
| Shipping Weight     | 95 lbs (43 kg)                               |                                                                                                                                                                                                             |  |
| Shipping Dimensions | Depth 22" (559 mm)                           | to a grounded, dedicated 208 VAC single phase circuit according to local                                                                                                                                    |  |
|                     | Width 22" (559 mm)                           | installation standards and codes.                                                                                                                                                                           |  |
|                     | Height 27" (686 mm)                          |                                                                                                                                                                                                             |  |
| Shipping Cube       | 7.56 ft <sup>3</sup> (0,214 m <sup>3</sup> ) |                                                                                                                                                                                                             |  |
| Oil Capacity        | 2 US Gallons (8 L)                           |                                                                                                                                                                                                             |  |
| Construction        | 304 Stainless Steel                          | ***Locking cabinet option available                                                                                                                                                                         |  |