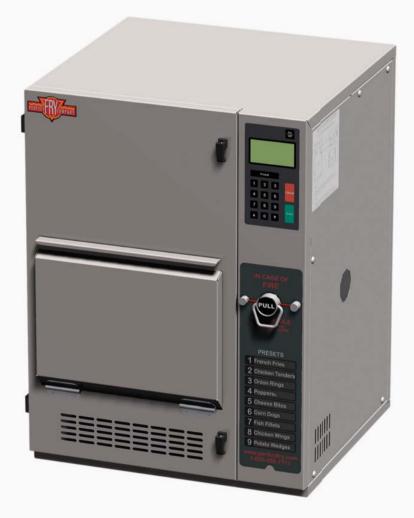

## **PFC SERIES MODELS** VENTLESS/HOODLESS COUNTERTOP DEEP FRYER

## **SPECIFICATIONS TABLE**

| MODEL                | PFC570                                | PFC375     | PFC570     | PFC187     |
|----------------------|---------------------------------------|------------|------------|------------|
| ORDER#               | CONTACT CUSTOMER SERVICE 603-225-6684 |            |            |            |
| POWER SUPPLY (volts) | 240                                   | 240        | 208        | 120        |
| CURRENT (amps)       | 24                                    | 16         | 27         | 16         |
| CIRCUIT CURRENT      | 30                                    | 20         | Min 30**   | 20         |
| CORD OPTION          | Power Cord                            | Power Cord | Power Cord | Power Cord |
|                      | NEMA 6-50                             | NEMA 6-20  | NEMA 6-50  | NEMA 5-20  |
| POWER (kilowatts)    | 5.7                                   | 3.8        | 5.7        | 1.9        |
| CAPACITY (lbs/hr)*   | 60                                    | 45         | 60         | 30         |