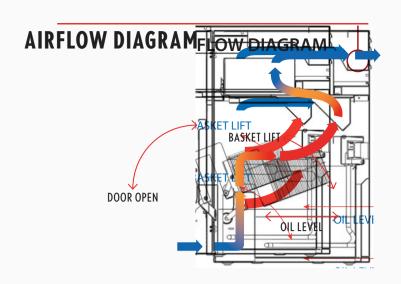

## **PFC SERIES MODELS** VENTLESS/HOODLESS COUNTERTOP DEEP FRYER

# **ADVANCED** by **DESIGN**











## CLEARANCES

1" all around and 0" on top.





## **SPECIFICATIONS TABLE**

| MODEL                | PFC570                                | PFC375     | PFC570     | PFC187     |
|----------------------|---------------------------------------|------------|------------|------------|
| ORDER#               | CONTACT CUSTOMER SERVICE 603-225-6684 |            |            |            |
| POWER SUPPLY (volts) | 240                                   | 240        | 208        | 120        |
| CURRENT (amps)       | 24                                    | 16         | 27         | 16         |
| CIRCUIT CURRENT      | 30                                    | 20         | Min 30**   | 20         |
| CORD OPTION          | Power Cord                            | Power Cord | Power Cord | Power Cord |
|                      | NEMA 6-50